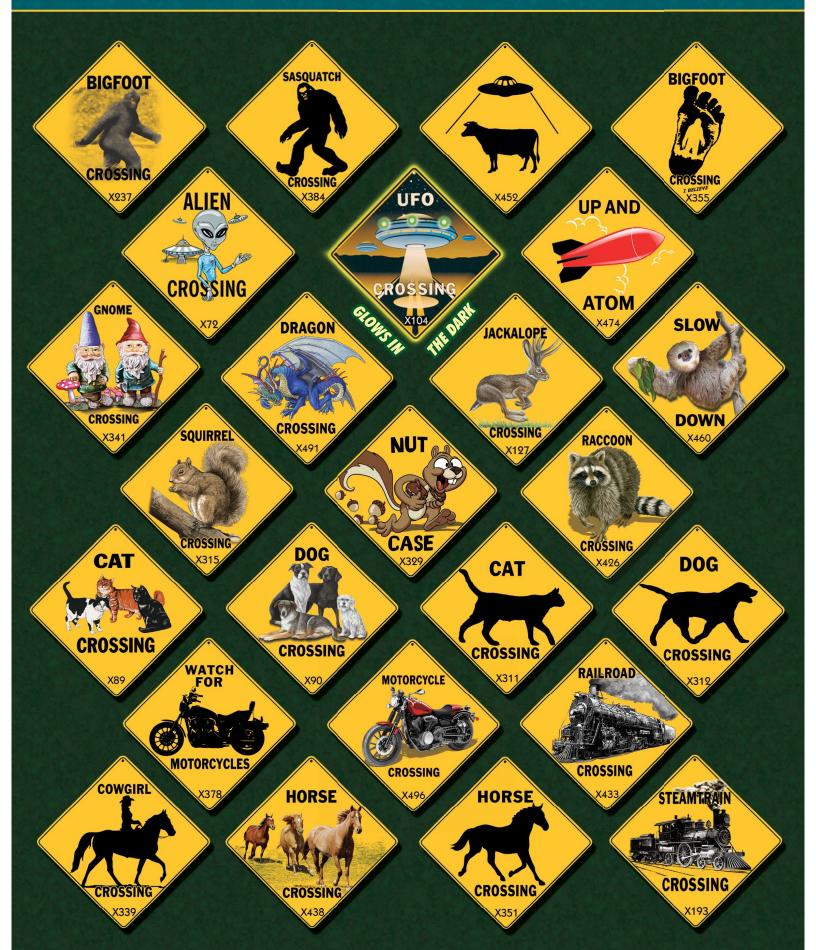

#### **Crossing Signs**

12" X 12" Caution Yellow Aluminum One Hole at the Top - Suitable for Indoor or Outdoor Use

#### by Atlas Screen Printing

|                                        | 800 <b>-</b> 456 <b>-</b> 5222 (Phone) | 352-373-497                    | 5 (Fax) atlas@wile                                   | dcotton.com                    | WW    | w.wildcotton.com 13   | 31 SE 10th    | n Ave. Gair              | nesville, FL 32601 <b>-</b> 7998 |        |   |
|----------------------------------------|----------------------------------------|--------------------------------|------------------------------------------------------|--------------------------------|-------|-----------------------|---------------|--------------------------|----------------------------------|--------|---|
| Bill To                                |                                        |                                |                                                      | Ship To                        |       |                       |               |                          | Order Date                       |        |   |
|                                        |                                        |                                |                                                      |                                |       |                       |               |                          | Ship Date                        |        |   |
|                                        |                                        |                                |                                                      |                                |       |                       |               |                          | PO #                             |        | _ |
| Contact                                |                                        |                                |                                                      | Phone                          |       |                       |               |                          | Sales Rep                        |        |   |
| Email                                  |                                        |                                |                                                      |                                | Fax   |                       |               |                          | Terms                            |        |   |
|                                        | 10" X 15" Warning Signs                | rning Signs 12" X 12" Crossing |                                                      | Signs 12" X 12" Crossing Signs |       |                       |               | 12" X 12" Crossing Signs |                                  |        |   |
| WS003                                  | No Trespass T-Rex                      | X29                            | Grizzly Bear Dead E                                  |                                | X289  | Dinosaur Crossing     | $\overline{}$ | X426                     | Raccoon Crossing                 |        | Ī |
| WS036                                  | Manatee No Wake                        | X33                            | Flamingo Crossing                                    |                                | X301  | Pig Crossing          |               | X430                     | Frog Crossing                    |        | _ |
| WS039                                  | Bird Sanctuary                         | X43                            | Bee Crossing                                         |                                | X302  | Otter Crossing        |               | X431                     | Rattlesnake Crossing             |        | _ |
| WS040                                  | Butterfly Garden                       | X47                            | Bear Crossing                                        |                                | X305  | Wester Hummers        |               | X433                     | Railroad Crossing                |        |   |
| WS045                                  | Wildlife Sanctuary                     | X72                            | Alien Crossing                                       |                                | X310  | T-Rex Crossing        |               | X435                     | Watch for Pricks                 |        |   |
| WS051                                  | Alien Visitor Center                   | X89                            | Cat Crossing                                         |                                | X311  | Cat Silhouette        |               | X438                     | Horse Crossing                   |        |   |
| WS062                                  | Fallout Shelter                        | X90                            | Dog Crossing                                         |                                | X312  | Dog Silhouette        |               | X439                     | Owl Crossing                     |        |   |
| WS066                                  | Center of the Universe                 | X104                           | UFO Crossing                                         |                                | X315  | Squirrel Crossing     |               | X448                     | I Am Smiling Eagle               |        |   |
| WS071                                  | Wine Eye Chart                         | X111                           | Bobcat Crossing                                      |                                | X326  | Do Not Disturb Bear   |               | X451                     | Sea Turtle Crossing              |        |   |
| WS080                                  | Speed of Light                         | X123                           | Roadrunner Crossin                                   | g                              | X327  | Do Not Feed Alligator |               | X452                     | Alien Abduction Zone             |        |   |
| WS081                                  | Reserved for Papa Bear                 | X127                           | Jackalope Crossing                                   |                                | X329  | Nut Case Squirrel     |               | X460                     | Slow Down Sloth                  |        |   |
| WS082                                  | Know Your Salmon                       | X133                           | Slow Traffic (Tortois                                | e)                             | X332  | Fox Crossing          |               | X468                     | Wolf Silhouette                  |        |   |
| WS083                                  | Don't Mess with Mama                   | X143                           | Quail Crossing                                       |                                | X339  | Cowgirl Crossing      |               | X474                     | Up and Atom                      |        |   |
| WS096                                  | Keep Calm T-Rex                        | X193                           | Steam Train Crossin                                  | g                              | X341  | Gnome Crossing        |               | X483                     | Moose Crossing                   |        |   |
| WS097                                  | Keep Calm Gator                        | X195                           | Goat Crossing                                        |                                | X344  | Panther Crossing      |               | X486                     | Burrowing Owl Crossing           |        |   |
| WS118                                  | Gator Parking                          | X197                           | Bear Family Crossing                                 |                                | X349  | Bison Crossing        |               | X487                     | Bee Kind                         |        |   |
| WS120                                  | Know Your Trout                        | X207                           | Office of the Queen                                  |                                | X351  | Horse Silhouette      |               | X488                     | Pollinator Sanctuary             |        |   |
| WS128                                  | Mama Bear Attacks                      | X210                           | Bear Silhouette                                      |                                | X353  | Eagle Crossing        |               | X490                     | Keep Smiling Alligator           |        |   |
| WS129                                  | Papa Bear Attacks                      | X215                           | Wildlife Crossing                                    |                                | X355  | I Believe in Bigfoot  |               | X491                     | Dragon Crossing                  |        |   |
| WS151                                  | Mohs Scale                             | X218                           | Peacock Crossing                                     |                                | X365  | Alligator Dead End    |               | X492                     | Mammoth Crossing                 |        |   |
|                                        | 12" X 12" Crossing Signs               | X237                           | Bigfoot Crossing                                     |                                | X370  | Duck Silhouette       |               | X493                     | Rabbit Crossing                  |        |   |
| X07                                    | Turtle Crossing                        | X244                           | Dinosaur Dead End                                    |                                | X372  | Moose Silhouette      |               | X494                     | Mushrooms                        |        |   |
| X08                                    | Gator Crossing                         | X247                           | Chicken Crossing                                     |                                | X378  | Watch For Motorcycles |               | X495                     | Vulture Crossing                 |        |   |
| X10                                    | Manatee Crossing                       | X252                           | Butterfly Garden                                     |                                | X384  | Sasquatch Silhouette  |               | X496                     | Motorcycle Crossing              |        |   |
| X12                                    | Rattlesnake Dead End                   | X268                           | Critter Crossing                                     |                                | X410  | Alligator Silhouette  |               | X497                     | G.O.A.T.                         |        |   |
| X21                                    | Wild Bird Crossing                     | X276                           | Dino Wild Thing                                      |                                | X412  | Turkey Crossing       |               |                          |                                  |        |   |
| X22                                    | Duck Crossing                          | X280                           | Deer Crossing                                        |                                | X414  | Bat Crossing          |               |                          | Crossing Sign Displays           |        |   |
| X25                                    | Hummingbird Crossing                   | X281                           | Moose Crossing                                       |                                | X419  | Butterfly Crossing    |               | X000                     | Crossing Sign Spinne             | r Rack |   |
| X28                                    | Wolf Crossing                          | X285                           | Tortioise Crossing                                   |                                | X424  | Shark Crossing        |               | X001                     | Crossing Sign Wood (             | Crate  |   |
|                                        | Culmula D. I                           |                                |                                                      |                                | Total | Signs _               | X \$8.50      |                          |                                  |        |   |
| Spinning Rack<br>FREE with \$500 Order |                                        |                                | Namedrops - Minimum 48 pieces<br>Plus .50 cents each |                                |       |                       | Name          | Drops_                   | X .50                            |        |   |
| Additional Racks = \$80.00 each        |                                        |                                | \$24 charge for orders under minimum                 |                                |       |                       | Spinn         | Spinning Rack            |                                  |        | _ |