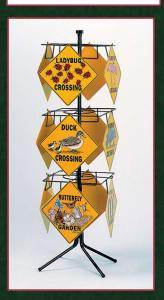

## Spinning Rack

\* With an order of \$500 or more (limit one free rack per customer)

> **Rack Dimensions** 5' 8" tall with a diameter of 2'

Additional Racks = \$80.00 each