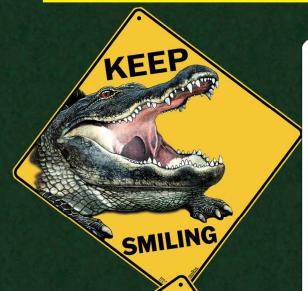

#### by Atlas Screen Printing

|                                        | 800 <b>-</b> 456 <b>-</b> 5222 (Phone) | 352-373-497                    | 5 (Fax) atlas@wile                                   | dcotton.com                    | WW    | w.wildcotton.com 13   | 31 SE 10th    | n Ave. Gair              | nesville, FL 32601 <b>-</b> 7998 |        |   |
|----------------------------------------|----------------------------------------|--------------------------------|------------------------------------------------------|--------------------------------|-------|-----------------------|---------------|--------------------------|----------------------------------|--------|---|
| Bill To                                |                                        |                                |                                                      | Ship To                        |       |                       |               |                          | Order Date                       |        |   |
|                                        |                                        |                                |                                                      |                                |       |                       |               |                          | Ship Date                        |        |   |
|                                        |                                        |                                |                                                      |                                |       |                       |               |                          | PO #                             |        | _ |
| Contact                                |                                        |                                |                                                      | Phone                          |       |                       |               |                          | Sales Rep                        |        |   |
| Email                                  |                                        |                                |                                                      |                                | Fax   |                       |               |                          | Terms                            |        |   |
|                                        | 10" X 15" Warning Signs                | rning Signs 12" X 12" Crossing |                                                      | Signs 12" X 12" Crossing Signs |       |                       |               | 12" X 12" Crossing Signs |                                  |        |   |
| WS003                                  | No Trespass T-Rex                      | X29                            | Grizzly Bear Dead E                                  |                                | X289  | Dinosaur Crossing     | $\overline{}$ | X426                     | Raccoon Crossing                 |        | Ī |
| WS036                                  | Manatee No Wake                        | X33                            | Flamingo Crossing                                    |                                | X301  | Pig Crossing          |               | X430                     | Frog Crossing                    |        | _ |
| WS039                                  | Bird Sanctuary                         | X43                            | Bee Crossing                                         |                                | X302  | Otter Crossing        |               | X431                     | Rattlesnake Crossing             |        | _ |
| WS040                                  | Butterfly Garden                       | X47                            | Bear Crossing                                        |                                | X305  | Wester Hummers        |               | X433                     | Railroad Crossing                |        |   |
| WS045                                  | Wildlife Sanctuary                     | X72                            | Alien Crossing                                       |                                | X310  | T-Rex Crossing        |               | X435                     | Watch for Pricks                 |        |   |
| WS051                                  | Alien Visitor Center                   | X89                            | Cat Crossing                                         |                                | X311  | Cat Silhouette        |               | X438                     | Horse Crossing                   |        |   |
| WS062                                  | Fallout Shelter                        | X90                            | Dog Crossing                                         |                                | X312  | Dog Silhouette        |               | X439                     | Owl Crossing                     |        |   |
| WS066                                  | Center of the Universe                 | X104                           | UFO Crossing                                         |                                | X315  | Squirrel Crossing     |               | X448                     | I Am Smiling Eagle               |        |   |
| WS071                                  | Wine Eye Chart                         | X111                           | Bobcat Crossing                                      |                                | X326  | Do Not Disturb Bear   |               | X451                     | Sea Turtle Crossing              |        |   |
| WS080                                  | Speed of Light                         | X123                           | Roadrunner Crossin                                   | g                              | X327  | Do Not Feed Alligator |               | X452                     | Alien Abduction Zone             |        |   |
| WS081                                  | Reserved for Papa Bear                 | X127                           | Jackalope Crossing                                   |                                | X329  | Nut Case Squirrel     |               | X460                     | Slow Down Sloth                  |        |   |
| WS082                                  | Know Your Salmon                       | X133                           | Slow Traffic (Tortois                                | e)                             | X332  | Fox Crossing          |               | X468                     | Wolf Silhouette                  |        |   |
| WS083                                  | Don't Mess with Mama                   | X143                           | Quail Crossing                                       |                                | X339  | Cowgirl Crossing      |               | X474                     | Up and Atom                      |        |   |
| WS096                                  | Keep Calm T-Rex                        | X193                           | Steam Train Crossin                                  | g                              | X341  | Gnome Crossing        |               | X483                     | Moose Crossing                   |        |   |
| WS097                                  | Keep Calm Gator                        | X195                           | Goat Crossing                                        |                                | X344  | Panther Crossing      |               | X486                     | Burrowing Owl Crossing           |        |   |
| WS118                                  | Gator Parking                          | X197                           | Bear Family Crossing                                 |                                | X349  | Bison Crossing        |               | X487                     | Bee Kind                         |        |   |
| WS120                                  | Know Your Trout                        | X207                           | Office of the Queen                                  |                                | X351  | Horse Silhouette      |               | X488                     | Pollinator Sanctuary             |        |   |
| WS128                                  | Mama Bear Attacks                      | X210                           | Bear Silhouette                                      |                                | X353  | Eagle Crossing        |               | X490                     | Keep Smiling Alligator           |        |   |
| WS129                                  | Papa Bear Attacks                      | X215                           | Wildlife Crossing                                    |                                | X355  | I Believe in Bigfoot  |               | X491                     | Dragon Crossing                  |        |   |
| WS151                                  | Mohs Scale                             | X218                           | Peacock Crossing                                     |                                | X365  | Alligator Dead End    |               | X492                     | Mammoth Crossing                 |        |   |
|                                        | 12" X 12" Crossing Signs               | X237                           | Bigfoot Crossing                                     |                                | X370  | Duck Silhouette       |               | X493                     | Rabbit Crossing                  |        |   |
| X07                                    | Turtle Crossing                        | X244                           | Dinosaur Dead End                                    |                                | X372  | Moose Silhouette      |               | X494                     | Mushrooms                        |        |   |
| X08                                    | Gator Crossing                         | X247                           | Chicken Crossing                                     |                                | X378  | Watch For Motorcycles |               | X495                     | Vulture Crossing                 |        |   |
| X10                                    | Manatee Crossing                       | X252                           | Butterfly Garden                                     |                                | X384  | Sasquatch Silhouette  |               | X496                     | Motorcycle Crossing              |        |   |
| X12                                    | Rattlesnake Dead End                   | X268                           | Critter Crossing                                     |                                | X410  | Alligator Silhouette  |               | X497                     | G.O.A.T.                         |        |   |
| X21                                    | Wild Bird Crossing                     | X276                           | Dino Wild Thing                                      |                                | X412  | Turkey Crossing       |               |                          |                                  |        |   |
| X22                                    | Duck Crossing                          | X280                           | Deer Crossing                                        |                                | X414  | Bat Crossing          |               |                          | Crossing Sign Displays           |        |   |
| X25                                    | Hummingbird Crossing                   | X281                           | Moose Crossing                                       |                                | X419  | Butterfly Crossing    |               | X000                     | Crossing Sign Spinne             | r Rack |   |
| X28                                    | Wolf Crossing                          | X285                           | Tortioise Crossing                                   |                                | X424  | Shark Crossing        |               | X001                     | Crossing Sign Wood (             | Crate  |   |
|                                        | Culmula D. I                           |                                |                                                      |                                | Total | Signs _               | X \$8.50      |                          |                                  |        |   |
| Spinning Rack<br>FREE with \$500 Order |                                        |                                | Namedrops - Minimum 48 pieces<br>Plus .50 cents each |                                |       |                       | Name          | Drops_                   | X .50                            |        |   |
| Additional Racks = \$80.00 each        |                                        |                                | \$24 charge for orders under minimum                 |                                |       |                       | Spinn         | Spinning Rack            |                                  |        | _ |