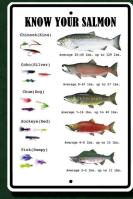

WS129

WS128

3. Give her a glass of wine

WS045

WS083

WS081

WS003

WS096

WS071

WS082 GLOWS IN THE DARK

WS120

WS062

WS051

WS080

WS066

WS151