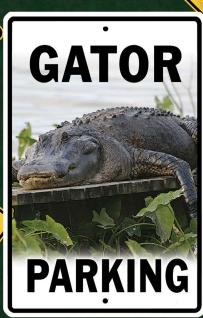

#### by Atlas Screen Printing

|                                        | 800 <b>-</b> 456 <b>-</b> 5222 (Phone) | 352-373-497                    | 5 (Fax) atlas@wile                                   | dcotton.com                    | WW    | w.wildcotton.com 13   | 31 SE 10th    | n Ave. Gair              | nesville, FL 32601 <b>-</b> 7998 |        |   |
|----------------------------------------|----------------------------------------|--------------------------------|------------------------------------------------------|--------------------------------|-------|-----------------------|---------------|--------------------------|----------------------------------|--------|---|
| Bill To                                |                                        |                                |                                                      | Ship To                        |       |                       |               |                          | Order Date                       |        |   |
|                                        |                                        |                                |                                                      |                                |       |                       |               |                          | Ship Date                        |        |   |
|                                        |                                        |                                |                                                      |                                |       |                       |               |                          | PO #                             |        | _ |
| Contact                                |                                        |                                |                                                      | Phone                          |       |                       |               |                          | Sales Rep                        |        |   |
| Email                                  |                                        |                                |                                                      |                                | Fax   |                       |               |                          | Terms                            |        |   |
|                                        | 10" X 15" Warning Signs                | rning Signs 12" X 12" Crossing |                                                      | Signs 12" X 12" Crossing Signs |       |                       |               | 12" X 12" Crossing Signs |                                  |        |   |
| WS003                                  | No Trespass T-Rex                      | X29                            | Grizzly Bear Dead E                                  |                                | X289  | Dinosaur Crossing     | $\overline{}$ | X426                     | Raccoon Crossing                 |        | Ī |
| WS036                                  | Manatee No Wake                        | X33                            | Flamingo Crossing                                    |                                | X301  | Pig Crossing          |               | X430                     | Frog Crossing                    |        | _ |
| WS039                                  | Bird Sanctuary                         | X43                            | Bee Crossing                                         |                                | X302  | Otter Crossing        |               | X431                     | Rattlesnake Crossing             |        | _ |
| WS040                                  | Butterfly Garden                       | X47                            | Bear Crossing                                        |                                | X305  | Wester Hummers        |               | X433                     | Railroad Crossing                |        |   |
| WS045                                  | Wildlife Sanctuary                     | X72                            | Alien Crossing                                       |                                | X310  | T-Rex Crossing        |               | X435                     | Watch for Pricks                 |        |   |
| WS051                                  | Alien Visitor Center                   | X89                            | Cat Crossing                                         |                                | X311  | Cat Silhouette        |               | X438                     | Horse Crossing                   |        |   |
| WS062                                  | Fallout Shelter                        | X90                            | Dog Crossing                                         |                                | X312  | Dog Silhouette        |               | X439                     | Owl Crossing                     |        |   |
| WS066                                  | Center of the Universe                 | X104                           | UFO Crossing                                         |                                | X315  | Squirrel Crossing     |               | X448                     | I Am Smiling Eagle               |        |   |
| WS071                                  | Wine Eye Chart                         | X111                           | Bobcat Crossing                                      |                                | X326  | Do Not Disturb Bear   |               | X451                     | Sea Turtle Crossing              |        |   |
| WS080                                  | Speed of Light                         | X123                           | Roadrunner Crossin                                   | g                              | X327  | Do Not Feed Alligator |               | X452                     | Alien Abduction Zone             |        |   |
| WS081                                  | Reserved for Papa Bear                 | X127                           | Jackalope Crossing                                   |                                | X329  | Nut Case Squirrel     |               | X460                     | Slow Down Sloth                  |        |   |
| WS082                                  | Know Your Salmon                       | X133                           | Slow Traffic (Tortois                                | e)                             | X332  | Fox Crossing          |               | X468                     | Wolf Silhouette                  |        |   |
| WS083                                  | Don't Mess with Mama                   | X143                           | Quail Crossing                                       |                                | X339  | Cowgirl Crossing      |               | X474                     | Up and Atom                      |        |   |
| WS096                                  | Keep Calm T-Rex                        | X193                           | Steam Train Crossin                                  | g                              | X341  | Gnome Crossing        |               | X483                     | Moose Crossing                   |        |   |
| WS097                                  | Keep Calm Gator                        | X195                           | Goat Crossing                                        |                                | X344  | Panther Crossing      |               | X486                     | Burrowing Owl Crossing           |        |   |
| WS118                                  | Gator Parking                          | X197                           | Bear Family Crossing                                 |                                | X349  | Bison Crossing        |               | X487                     | Bee Kind                         |        |   |
| WS120                                  | Know Your Trout                        | X207                           | Office of the Queen                                  |                                | X351  | Horse Silhouette      |               | X488                     | Pollinator Sanctuary             |        |   |
| WS128                                  | Mama Bear Attacks                      | X210                           | Bear Silhouette                                      |                                | X353  | Eagle Crossing        |               | X490                     | Keep Smiling Alligator           |        |   |
| WS129                                  | Papa Bear Attacks                      | X215                           | Wildlife Crossing                                    |                                | X355  | I Believe in Bigfoot  |               | X491                     | Dragon Crossing                  |        |   |
| WS151                                  | Mohs Scale                             | X218                           | Peacock Crossing                                     |                                | X365  | Alligator Dead End    |               | X492                     | Mammoth Crossing                 |        |   |
|                                        | 12" X 12" Crossing Signs               | X237                           | Bigfoot Crossing                                     |                                | X370  | Duck Silhouette       |               | X493                     | Rabbit Crossing                  |        |   |
| X07                                    | Turtle Crossing                        | X244                           | Dinosaur Dead End                                    |                                | X372  | Moose Silhouette      |               | X494                     | Mushrooms                        |        |   |
| X08                                    | Gator Crossing                         | X247                           | Chicken Crossing                                     |                                | X378  | Watch For Motorcycles |               | X495                     | Vulture Crossing                 |        |   |
| X10                                    | Manatee Crossing                       | X252                           | Butterfly Garden                                     |                                | X384  | Sasquatch Silhouette  |               | X496                     | Motorcycle Crossing              |        |   |
| X12                                    | Rattlesnake Dead End                   | X268                           | Critter Crossing                                     |                                | X410  | Alligator Silhouette  |               | X497                     | G.O.A.T.                         |        |   |
| X21                                    | Wild Bird Crossing                     | X276                           | Dino Wild Thing                                      |                                | X412  | Turkey Crossing       |               |                          |                                  |        |   |
| X22                                    | Duck Crossing                          | X280                           | Deer Crossing                                        |                                | X414  | Bat Crossing          |               |                          | Crossing Sign Displays           |        |   |
| X25                                    | Hummingbird Crossing                   | X281                           | Moose Crossing                                       |                                | X419  | Butterfly Crossing    |               | X000                     | Crossing Sign Spinne             | r Rack |   |
| X28                                    | Wolf Crossing                          | X285                           | Tortioise Crossing                                   |                                | X424  | Shark Crossing        |               | X001                     | Crossing Sign Wood (             | Crate  |   |
|                                        | Culmula D. I                           |                                |                                                      |                                | Total | Signs _               | X \$8.50      |                          |                                  |        |   |
| Spinning Rack<br>FREE with \$500 Order |                                        |                                | Namedrops - Minimum 48 pieces<br>Plus .50 cents each |                                |       |                       | Name          | Drops_                   | X .50                            |        |   |
| Additional Racks = \$80.00 each        |                                        |                                | \$24 charge for orders under minimum                 |                                |       |                       | Spinn         | Spinning Rack            |                                  |        | _ |