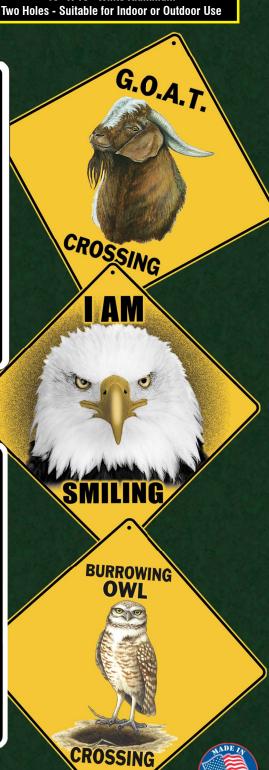

#### **Crossing Signs**

12" X 12" Caution Yellow Aluminum One Hole at the Top - Suitable for Indoor or Outdoor Use

#### by Atlas Screen Printing

|                                        | 800 <b>-</b> 456 <b>-</b> 5222 (Phone) | 352-373-497                    | 5 (Fax) atlas@wile                                   | dcotton.com                    | WW    | w.wildcotton.com 13   | 31 SE 10th    | n Ave. Gair              | nesville, FL 32601 <b>-</b> 7998 |        |   |
|----------------------------------------|----------------------------------------|--------------------------------|------------------------------------------------------|--------------------------------|-------|-----------------------|---------------|--------------------------|----------------------------------|--------|---|
| Bill To                                |                                        |                                |                                                      | Ship To                        |       |                       |               |                          | Order Date                       |        |   |
|                                        |                                        |                                |                                                      |                                |       |                       |               |                          | Ship Date                        |        |   |
|                                        |                                        |                                |                                                      |                                |       |                       |               |                          | PO #                             |        | _ |
| Contact                                |                                        |                                |                                                      | Phone                          |       |                       |               |                          | Sales Rep                        |        |   |
| Email                                  |                                        |                                |                                                      |                                | Fax   |                       |               |                          | Terms                            |        |   |
|                                        | 10" X 15" Warning Signs                | rning Signs 12" X 12" Crossing |                                                      | Signs 12" X 12" Crossing Signs |       |                       |               | 12" X 12" Crossing Signs |                                  |        |   |
| WS003                                  | No Trespass T-Rex                      | X29                            | Grizzly Bear Dead E                                  |                                | X289  | Dinosaur Crossing     | $\overline{}$ | X426                     | Raccoon Crossing                 |        | Ī |
| WS036                                  | Manatee No Wake                        | X33                            | Flamingo Crossing                                    |                                | X301  | Pig Crossing          |               | X430                     | Frog Crossing                    |        | _ |
| WS039                                  | Bird Sanctuary                         | X43                            | Bee Crossing                                         |                                | X302  | Otter Crossing        |               | X431                     | Rattlesnake Crossing             |        | _ |
| WS040                                  | Butterfly Garden                       | X47                            | Bear Crossing                                        |                                | X305  | Wester Hummers        |               | X433                     | Railroad Crossing                |        |   |
| WS045                                  | Wildlife Sanctuary                     | X72                            | Alien Crossing                                       |                                | X310  | T-Rex Crossing        |               | X435                     | Watch for Pricks                 |        |   |
| WS051                                  | Alien Visitor Center                   | X89                            | Cat Crossing                                         |                                | X311  | Cat Silhouette        |               | X438                     | Horse Crossing                   |        |   |
| WS062                                  | Fallout Shelter                        | X90                            | Dog Crossing                                         |                                | X312  | Dog Silhouette        |               | X439                     | Owl Crossing                     |        |   |
| WS066                                  | Center of the Universe                 | X104                           | UFO Crossing                                         |                                | X315  | Squirrel Crossing     |               | X448                     | I Am Smiling Eagle               |        |   |
| WS071                                  | Wine Eye Chart                         | X111                           | Bobcat Crossing                                      |                                | X326  | Do Not Disturb Bear   |               | X451                     | Sea Turtle Crossing              |        |   |
| WS080                                  | Speed of Light                         | X123                           | Roadrunner Crossin                                   | g                              | X327  | Do Not Feed Alligator |               | X452                     | Alien Abduction Zone             |        |   |
| WS081                                  | Reserved for Papa Bear                 | X127                           | Jackalope Crossing                                   |                                | X329  | Nut Case Squirrel     |               | X460                     | Slow Down Sloth                  |        |   |
| WS082                                  | Know Your Salmon                       | X133                           | Slow Traffic (Tortois                                | e)                             | X332  | Fox Crossing          |               | X468                     | Wolf Silhouette                  |        |   |
| WS083                                  | Don't Mess with Mama                   | X143                           | Quail Crossing                                       |                                | X339  | Cowgirl Crossing      |               | X474                     | Up and Atom                      |        |   |
| WS096                                  | Keep Calm T-Rex                        | X193                           | Steam Train Crossin                                  | g                              | X341  | Gnome Crossing        |               | X483                     | Moose Crossing                   |        |   |
| WS097                                  | Keep Calm Gator                        | X195                           | Goat Crossing                                        |                                | X344  | Panther Crossing      |               | X486                     | Burrowing Owl Crossing           |        |   |
| WS118                                  | Gator Parking                          | X197                           | Bear Family Crossing                                 |                                | X349  | Bison Crossing        |               | X487                     | Bee Kind                         |        |   |
| WS120                                  | Know Your Trout                        | X207                           | Office of the Queen                                  |                                | X351  | Horse Silhouette      |               | X488                     | Pollinator Sanctuary             |        |   |
| WS128                                  | Mama Bear Attacks                      | X210                           | Bear Silhouette                                      |                                | X353  | Eagle Crossing        |               | X490                     | Keep Smiling Alligator           |        |   |
| WS129                                  | Papa Bear Attacks                      | X215                           | Wildlife Crossing                                    |                                | X355  | I Believe in Bigfoot  |               | X491                     | Dragon Crossing                  |        |   |
| WS151                                  | Mohs Scale                             | X218                           | Peacock Crossing                                     |                                | X365  | Alligator Dead End    |               | X492                     | Mammoth Crossing                 |        |   |
|                                        | 12" X 12" Crossing Signs               | X237                           | Bigfoot Crossing                                     |                                | X370  | Duck Silhouette       |               | X493                     | Rabbit Crossing                  |        |   |
| X07                                    | Turtle Crossing                        | X244                           | Dinosaur Dead End                                    |                                | X372  | Moose Silhouette      |               | X494                     | Mushrooms                        |        |   |
| X08                                    | Gator Crossing                         | X247                           | Chicken Crossing                                     |                                | X378  | Watch For Motorcycles |               | X495                     | Vulture Crossing                 |        |   |
| X10                                    | Manatee Crossing                       | X252                           | Butterfly Garden                                     |                                | X384  | Sasquatch Silhouette  |               | X496                     | Motorcycle Crossing              |        |   |
| X12                                    | Rattlesnake Dead End                   | X268                           | Critter Crossing                                     |                                | X410  | Alligator Silhouette  |               | X497                     | G.O.A.T.                         |        |   |
| X21                                    | Wild Bird Crossing                     | X276                           | Dino Wild Thing                                      |                                | X412  | Turkey Crossing       |               |                          |                                  |        |   |
| X22                                    | Duck Crossing                          | X280                           | Deer Crossing                                        |                                | X414  | Bat Crossing          |               |                          | Crossing Sign Displays           |        |   |
| X25                                    | Hummingbird Crossing                   | X281                           | Moose Crossing                                       |                                | X419  | Butterfly Crossing    |               | X000                     | Crossing Sign Spinne             | r Rack |   |
| X28                                    | Wolf Crossing                          | X285                           | Tortioise Crossing                                   |                                | X424  | Shark Crossing        |               | X001                     | Crossing Sign Wood (             | Crate  |   |
|                                        | Culmula D. I                           |                                |                                                      |                                | Total | Signs _               | X \$8.50      |                          |                                  |        |   |
| Spinning Rack<br>FREE with \$500 Order |                                        |                                | Namedrops - Minimum 48 pieces<br>Plus .50 cents each |                                |       |                       | Name          | Drops_                   | X .50                            |        |   |
| Additional Racks = \$80.00 each        |                                        |                                | \$24 charge for orders under minimum                 |                                |       |                       | Spinn         | Spinning Rack            |                                  |        | _ |