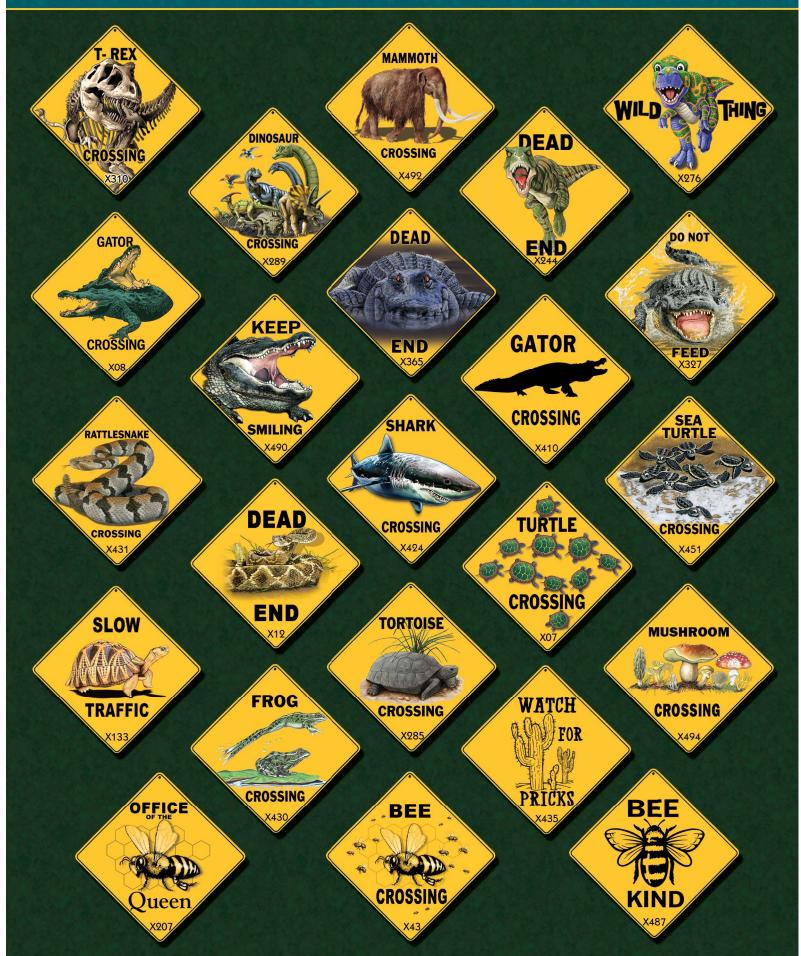

#### **Crossing Signs**

12" X 12" Caution Yellow Aluminum One Hole at the Top - Suitable for Indoor or Outdoor Use

#### by Atlas Screen Printing

|                                        | 800 <b>-</b> 456 <b>-</b> 5222 (Phone) | 352-373-497                    | 5 (Fax) atlas@wile                                   | dcotton.com                    | WW    | w.wildcotton.com 13   | 31 SE 10th    | n Ave. Gair              | nesville, FL 32601 <b>-</b> 7998 |        |   |
|----------------------------------------|----------------------------------------|--------------------------------|------------------------------------------------------|--------------------------------|-------|-----------------------|---------------|--------------------------|----------------------------------|--------|---|
| Bill To                                |                                        |                                |                                                      | Ship To                        |       |                       |               |                          | Order Date                       |        |   |
|                                        |                                        |                                |                                                      |                                |       |                       |               |                          | Ship Date                        |        |   |
|                                        |                                        |                                |                                                      |                                |       |                       |               |                          | PO #                             |        | _ |
| Contact                                |                                        |                                |                                                      | Phone                          |       |                       |               |                          | Sales Rep                        |        |   |
| Email                                  |                                        |                                |                                                      |                                | Fax   |                       |               |                          | Terms                            |        |   |
|                                        | 10" X 15" Warning Signs                | rning Signs 12" X 12" Crossing |                                                      | Signs 12" X 12" Crossing Signs |       |                       |               | 12" X 12" Crossing Signs |                                  |        |   |
| WS003                                  | No Trespass T-Rex                      | X29                            | Grizzly Bear Dead E                                  |                                | X289  | Dinosaur Crossing     | $\overline{}$ | X426                     | Raccoon Crossing                 |        | Ī |
| WS036                                  | Manatee No Wake                        | X33                            | Flamingo Crossing                                    |                                | X301  | Pig Crossing          |               | X430                     | Frog Crossing                    |        | _ |
| WS039                                  | Bird Sanctuary                         | X43                            | Bee Crossing                                         |                                | X302  | Otter Crossing        |               | X431                     | Rattlesnake Crossing             |        | _ |
| WS040                                  | Butterfly Garden                       | X47                            | Bear Crossing                                        |                                | X305  | Wester Hummers        |               | X433                     | Railroad Crossing                |        |   |
| WS045                                  | Wildlife Sanctuary                     | X72                            | Alien Crossing                                       |                                | X310  | T-Rex Crossing        |               | X435                     | Watch for Pricks                 |        |   |
| WS051                                  | Alien Visitor Center                   | X89                            | Cat Crossing                                         |                                | X311  | Cat Silhouette        |               | X438                     | Horse Crossing                   |        |   |
| WS062                                  | Fallout Shelter                        | X90                            | Dog Crossing                                         |                                | X312  | Dog Silhouette        |               | X439                     | Owl Crossing                     |        |   |
| WS066                                  | Center of the Universe                 | X104                           | UFO Crossing                                         |                                | X315  | Squirrel Crossing     |               | X448                     | I Am Smiling Eagle               |        |   |
| WS071                                  | Wine Eye Chart                         | X111                           | Bobcat Crossing                                      |                                | X326  | Do Not Disturb Bear   |               | X451                     | Sea Turtle Crossing              |        |   |
| WS080                                  | Speed of Light                         | X123                           | Roadrunner Crossin                                   | g                              | X327  | Do Not Feed Alligator |               | X452                     | Alien Abduction Zone             |        |   |
| WS081                                  | Reserved for Papa Bear                 | X127                           | Jackalope Crossing                                   |                                | X329  | Nut Case Squirrel     |               | X460                     | Slow Down Sloth                  |        |   |
| WS082                                  | Know Your Salmon                       | X133                           | Slow Traffic (Tortois                                | e)                             | X332  | Fox Crossing          |               | X468                     | Wolf Silhouette                  |        |   |
| WS083                                  | Don't Mess with Mama                   | X143                           | Quail Crossing                                       |                                | X339  | Cowgirl Crossing      |               | X474                     | Up and Atom                      |        |   |
| WS096                                  | Keep Calm T-Rex                        | X193                           | Steam Train Crossin                                  | g                              | X341  | Gnome Crossing        |               | X483                     | Moose Crossing                   |        |   |
| WS097                                  | Keep Calm Gator                        | X195                           | Goat Crossing                                        |                                | X344  | Panther Crossing      |               | X486                     | Burrowing Owl Crossing           |        |   |
| WS118                                  | Gator Parking                          | X197                           | Bear Family Crossing                                 |                                | X349  | Bison Crossing        |               | X487                     | Bee Kind                         |        |   |
| WS120                                  | Know Your Trout                        | X207                           | Office of the Queen                                  |                                | X351  | Horse Silhouette      |               | X488                     | Pollinator Sanctuary             |        |   |
| WS128                                  | Mama Bear Attacks                      | X210                           | Bear Silhouette                                      |                                | X353  | Eagle Crossing        |               | X490                     | Keep Smiling Alligator           |        |   |
| WS129                                  | Papa Bear Attacks                      | X215                           | Wildlife Crossing                                    |                                | X355  | I Believe in Bigfoot  |               | X491                     | Dragon Crossing                  |        |   |
| WS151                                  | Mohs Scale                             | X218                           | Peacock Crossing                                     |                                | X365  | Alligator Dead End    |               | X492                     | Mammoth Crossing                 |        |   |
|                                        | 12" X 12" Crossing Signs               | X237                           | Bigfoot Crossing                                     |                                | X370  | Duck Silhouette       |               | X493                     | Rabbit Crossing                  |        |   |
| X07                                    | Turtle Crossing                        | X244                           | Dinosaur Dead End                                    |                                | X372  | Moose Silhouette      |               | X494                     | Mushrooms                        |        |   |
| X08                                    | Gator Crossing                         | X247                           | Chicken Crossing                                     |                                | X378  | Watch For Motorcycles |               | X495                     | Vulture Crossing                 |        |   |
| X10                                    | Manatee Crossing                       | X252                           | Butterfly Garden                                     |                                | X384  | Sasquatch Silhouette  |               | X496                     | Motorcycle Crossing              |        |   |
| X12                                    | Rattlesnake Dead End                   | X268                           | Critter Crossing                                     |                                | X410  | Alligator Silhouette  |               | X497                     | G.O.A.T.                         |        |   |
| X21                                    | Wild Bird Crossing                     | X276                           | Dino Wild Thing                                      |                                | X412  | Turkey Crossing       |               |                          |                                  |        |   |
| X22                                    | Duck Crossing                          | X280                           | Deer Crossing                                        |                                | X414  | Bat Crossing          |               |                          | Crossing Sign Displays           |        |   |
| X25                                    | Hummingbird Crossing                   | X281                           | Moose Crossing                                       |                                | X419  | Butterfly Crossing    |               | X000                     | Crossing Sign Spinne             | r Rack |   |
| X28                                    | Wolf Crossing                          | X285                           | Tortioise Crossing                                   |                                | X424  | Shark Crossing        |               | X001                     | Crossing Sign Wood (             | Crate  |   |
|                                        | Culmula D. I                           |                                |                                                      |                                | Total | Signs _               | X \$8.50      |                          |                                  |        |   |
| Spinning Rack<br>FREE with \$500 Order |                                        |                                | Namedrops - Minimum 48 pieces<br>Plus .50 cents each |                                |       |                       | Name          | Drops_                   | X .50                            |        |   |
| Additional Racks = \$80.00 each        |                                        |                                | \$24 charge for orders under minimum                 |                                |       |                       | Spinn         | Spinning Rack            |                                  |        | _ |