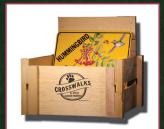

### Tabletop Crate

\* With an order of \$250 or more (limit one free crate per customer)

**Crate Dimensions** 16" long X 15.25" wide X 14" tall

Additional Crates = \$30.00 each

\*\*\* FREE \*\*\*