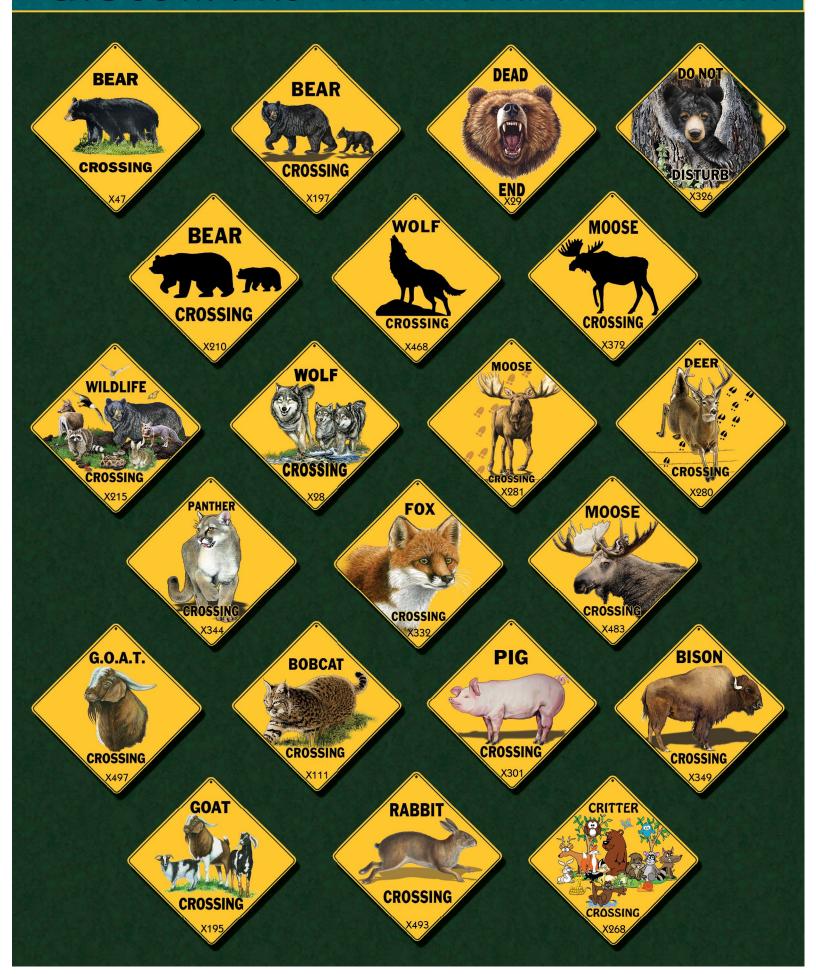

#### **Crossing Signs**

12" X 12" Caution Yellow Aluminum One Hole at the Top - Suitable for Indoor or Outdoor Use

#### by Atlas Screen Printing

|                                        | 800 <b>-</b> 456 <b>-</b> 5222 (Phone) | 352-373-497                    | 5 (Fax) atlas@wile                                   | dcotton.com                    | WW    | w.wildcotton.com 13   | 31 SE 10th    | n Ave. Gair              | nesville, FL 32601 <b>-</b> 7998 |        |   |
|----------------------------------------|----------------------------------------|--------------------------------|------------------------------------------------------|--------------------------------|-------|-----------------------|---------------|--------------------------|----------------------------------|--------|---|
| Bill To                                |                                        |                                |                                                      | Ship To                        |       |                       |               |                          | Order Date                       |        |   |
|                                        |                                        |                                |                                                      |                                |       |                       |               |                          | Ship Date                        |        |   |
|                                        |                                        |                                |                                                      |                                |       |                       |               |                          | PO #                             |        | _ |
| Contact                                |                                        |                                |                                                      | Phone                          |       |                       |               |                          | Sales Rep                        |        |   |
| Email                                  |                                        |                                |                                                      |                                | Fax   |                       |               |                          | Terms                            |        |   |
|                                        | 10" X 15" Warning Signs                | rning Signs 12" X 12" Crossing |                                                      | Signs 12" X 12" Crossing Signs |       |                       |               | 12" X 12" Crossing Signs |                                  |        |   |
| WS003                                  | No Trespass T-Rex                      | X29                            | Grizzly Bear Dead E                                  |                                | X289  | Dinosaur Crossing     | $\overline{}$ | X426                     | Raccoon Crossing                 |        | Ī |
| WS036                                  | Manatee No Wake                        | X33                            | Flamingo Crossing                                    |                                | X301  | Pig Crossing          |               | X430                     | Frog Crossing                    |        | _ |
| WS039                                  | Bird Sanctuary                         | X43                            | Bee Crossing                                         |                                | X302  | Otter Crossing        |               | X431                     | Rattlesnake Crossing             |        | _ |
| WS040                                  | Butterfly Garden                       | X47                            | Bear Crossing                                        |                                | X305  | Wester Hummers        |               | X433                     | Railroad Crossing                |        |   |
| WS045                                  | Wildlife Sanctuary                     | X72                            | Alien Crossing                                       |                                | X310  | T-Rex Crossing        |               | X435                     | Watch for Pricks                 |        |   |
| WS051                                  | Alien Visitor Center                   | X89                            | Cat Crossing                                         |                                | X311  | Cat Silhouette        |               | X438                     | Horse Crossing                   |        |   |
| WS062                                  | Fallout Shelter                        | X90                            | Dog Crossing                                         |                                | X312  | Dog Silhouette        |               | X439                     | Owl Crossing                     |        |   |
| WS066                                  | Center of the Universe                 | X104                           | UFO Crossing                                         |                                | X315  | Squirrel Crossing     |               | X448                     | I Am Smiling Eagle               |        |   |
| WS071                                  | Wine Eye Chart                         | X111                           | Bobcat Crossing                                      |                                | X326  | Do Not Disturb Bear   |               | X451                     | Sea Turtle Crossing              |        |   |
| WS080                                  | Speed of Light                         | X123                           | Roadrunner Crossin                                   | g                              | X327  | Do Not Feed Alligator |               | X452                     | Alien Abduction Zone             |        |   |
| WS081                                  | Reserved for Papa Bear                 | X127                           | Jackalope Crossing                                   |                                | X329  | Nut Case Squirrel     |               | X460                     | Slow Down Sloth                  |        |   |
| WS082                                  | Know Your Salmon                       | X133                           | Slow Traffic (Tortois                                | e)                             | X332  | Fox Crossing          |               | X468                     | Wolf Silhouette                  |        |   |
| WS083                                  | Don't Mess with Mama                   | X143                           | Quail Crossing                                       |                                | X339  | Cowgirl Crossing      |               | X474                     | Up and Atom                      |        |   |
| WS096                                  | Keep Calm T-Rex                        | X193                           | Steam Train Crossin                                  | g                              | X341  | Gnome Crossing        |               | X483                     | Moose Crossing                   |        |   |
| WS097                                  | Keep Calm Gator                        | X195                           | Goat Crossing                                        |                                | X344  | Panther Crossing      |               | X486                     | Burrowing Owl Crossing           |        |   |
| WS118                                  | Gator Parking                          | X197                           | Bear Family Crossing                                 |                                | X349  | Bison Crossing        |               | X487                     | Bee Kind                         |        |   |
| WS120                                  | Know Your Trout                        | X207                           | Office of the Queen                                  |                                | X351  | Horse Silhouette      |               | X488                     | Pollinator Sanctuary             |        |   |
| WS128                                  | Mama Bear Attacks                      | X210                           | Bear Silhouette                                      |                                | X353  | Eagle Crossing        |               | X490                     | Keep Smiling Alligator           |        |   |
| WS129                                  | Papa Bear Attacks                      | X215                           | Wildlife Crossing                                    |                                | X355  | I Believe in Bigfoot  |               | X491                     | Dragon Crossing                  |        |   |
| WS151                                  | Mohs Scale                             | X218                           | Peacock Crossing                                     |                                | X365  | Alligator Dead End    |               | X492                     | Mammoth Crossing                 |        |   |
|                                        | 12" X 12" Crossing Signs               | X237                           | Bigfoot Crossing                                     |                                | X370  | Duck Silhouette       |               | X493                     | Rabbit Crossing                  |        |   |
| X07                                    | Turtle Crossing                        | X244                           | Dinosaur Dead End                                    |                                | X372  | Moose Silhouette      |               | X494                     | Mushrooms                        |        |   |
| X08                                    | Gator Crossing                         | X247                           | Chicken Crossing                                     |                                | X378  | Watch For Motorcycles |               | X495                     | Vulture Crossing                 |        |   |
| X10                                    | Manatee Crossing                       | X252                           | Butterfly Garden                                     |                                | X384  | Sasquatch Silhouette  |               | X496                     | Motorcycle Crossing              |        |   |
| X12                                    | Rattlesnake Dead End                   | X268                           | Critter Crossing                                     |                                | X410  | Alligator Silhouette  |               | X497                     | G.O.A.T.                         |        |   |
| X21                                    | Wild Bird Crossing                     | X276                           | Dino Wild Thing                                      |                                | X412  | Turkey Crossing       |               |                          |                                  |        |   |
| X22                                    | Duck Crossing                          | X280                           | Deer Crossing                                        |                                | X414  | Bat Crossing          |               |                          | Crossing Sign Displays           |        |   |
| X25                                    | Hummingbird Crossing                   | X281                           | Moose Crossing                                       |                                | X419  | Butterfly Crossing    |               | X000                     | Crossing Sign Spinne             | r Rack |   |
| X28                                    | Wolf Crossing                          | X285                           | Tortioise Crossing                                   |                                | X424  | Shark Crossing        |               | X001                     | Crossing Sign Wood (             | Crate  |   |
|                                        | Culmula D. I                           |                                |                                                      |                                | Total | Signs _               | X \$8.50      |                          |                                  |        |   |
| Spinning Rack<br>FREE with \$500 Order |                                        |                                | Namedrops - Minimum 48 pieces<br>Plus .50 cents each |                                |       |                       | Name          | Drops_                   | X .50                            |        |   |
| Additional Racks = \$80.00 each        |                                        |                                | \$24 charge for orders under minimum                 |                                |       |                       | Spinn         | Spinning Rack            |                                  |        | _ |