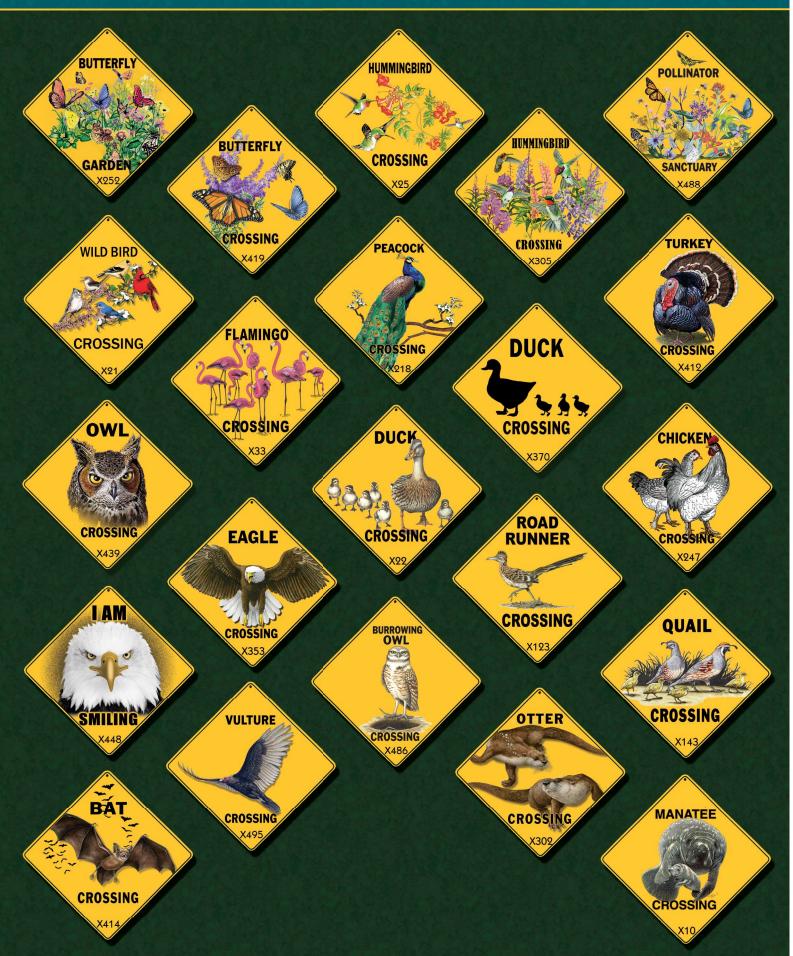

#### **Crossing Signs**

12" X 12" Caution Yellow Aluminum One Hole at the Top - Suitable for Indoor or Outdoor Use

#### by Atlas Screen Printing

|                                        | 800 <b>-</b> 456 <b>-</b> 5222 (Phone) | 352-373-497                    | 5 (Fax) atlas@wile                                   | dcotton.com                    | WW    | w.wildcotton.com 13   | 31 SE 10th    | n Ave. Gair              | nesville, FL 32601 <b>-</b> 7998 |        |   |
|----------------------------------------|----------------------------------------|--------------------------------|------------------------------------------------------|--------------------------------|-------|-----------------------|---------------|--------------------------|----------------------------------|--------|---|
| Bill To                                |                                        |                                |                                                      | Ship To                        |       |                       |               |                          | Order Date                       |        |   |
|                                        |                                        |                                |                                                      |                                |       |                       |               |                          | Ship Date                        |        |   |
|                                        |                                        |                                |                                                      |                                |       |                       |               |                          | PO #                             |        | _ |
| Contact                                |                                        |                                |                                                      | Phone                          |       |                       |               |                          | Sales Rep                        |        |   |
| Email                                  |                                        |                                |                                                      |                                | Fax   |                       |               |                          | Terms                            |        |   |
|                                        | 10" X 15" Warning Signs                | rning Signs 12" X 12" Crossing |                                                      | Signs 12" X 12" Crossing Signs |       |                       |               | 12" X 12" Crossing Signs |                                  |        |   |
| WS003                                  | No Trespass T-Rex                      | X29                            | Grizzly Bear Dead E                                  |                                | X289  | Dinosaur Crossing     | $\overline{}$ | X426                     | Raccoon Crossing                 |        | Ī |
| WS036                                  | Manatee No Wake                        | X33                            | Flamingo Crossing                                    |                                | X301  | Pig Crossing          |               | X430                     | Frog Crossing                    |        | _ |
| WS039                                  | Bird Sanctuary                         | X43                            | Bee Crossing                                         |                                | X302  | Otter Crossing        |               | X431                     | Rattlesnake Crossing             |        | _ |
| WS040                                  | Butterfly Garden                       | X47                            | Bear Crossing                                        |                                | X305  | Wester Hummers        |               | X433                     | Railroad Crossing                |        |   |
| WS045                                  | Wildlife Sanctuary                     | X72                            | Alien Crossing                                       |                                | X310  | T-Rex Crossing        |               | X435                     | Watch for Pricks                 |        |   |
| WS051                                  | Alien Visitor Center                   | X89                            | Cat Crossing                                         |                                | X311  | Cat Silhouette        |               | X438                     | Horse Crossing                   |        |   |
| WS062                                  | Fallout Shelter                        | X90                            | Dog Crossing                                         |                                | X312  | Dog Silhouette        |               | X439                     | Owl Crossing                     |        |   |
| WS066                                  | Center of the Universe                 | X104                           | UFO Crossing                                         |                                | X315  | Squirrel Crossing     |               | X448                     | I Am Smiling Eagle               |        |   |
| WS071                                  | Wine Eye Chart                         | X111                           | Bobcat Crossing                                      |                                | X326  | Do Not Disturb Bear   |               | X451                     | Sea Turtle Crossing              |        |   |
| WS080                                  | Speed of Light                         | X123                           | Roadrunner Crossin                                   | g                              | X327  | Do Not Feed Alligator |               | X452                     | Alien Abduction Zone             |        |   |
| WS081                                  | Reserved for Papa Bear                 | X127                           | Jackalope Crossing                                   |                                | X329  | Nut Case Squirrel     |               | X460                     | Slow Down Sloth                  |        |   |
| WS082                                  | Know Your Salmon                       | X133                           | Slow Traffic (Tortois                                | e)                             | X332  | Fox Crossing          |               | X468                     | Wolf Silhouette                  |        |   |
| WS083                                  | Don't Mess with Mama                   | X143                           | Quail Crossing                                       |                                | X339  | Cowgirl Crossing      |               | X474                     | Up and Atom                      |        |   |
| WS096                                  | Keep Calm T-Rex                        | X193                           | Steam Train Crossin                                  | g                              | X341  | Gnome Crossing        |               | X483                     | Moose Crossing                   |        |   |
| WS097                                  | Keep Calm Gator                        | X195                           | Goat Crossing                                        |                                | X344  | Panther Crossing      |               | X486                     | Burrowing Owl Crossing           |        |   |
| WS118                                  | Gator Parking                          | X197                           | Bear Family Crossing                                 |                                | X349  | Bison Crossing        |               | X487                     | Bee Kind                         |        |   |
| WS120                                  | Know Your Trout                        | X207                           | Office of the Queen                                  |                                | X351  | Horse Silhouette      |               | X488                     | Pollinator Sanctuary             |        |   |
| WS128                                  | Mama Bear Attacks                      | X210                           | Bear Silhouette                                      |                                | X353  | Eagle Crossing        |               | X490                     | Keep Smiling Alligator           |        |   |
| WS129                                  | Papa Bear Attacks                      | X215                           | Wildlife Crossing                                    |                                | X355  | I Believe in Bigfoot  |               | X491                     | Dragon Crossing                  |        |   |
| WS151                                  | Mohs Scale                             | X218                           | Peacock Crossing                                     |                                | X365  | Alligator Dead End    |               | X492                     | Mammoth Crossing                 |        |   |
|                                        | 12" X 12" Crossing Signs               | X237                           | Bigfoot Crossing                                     |                                | X370  | Duck Silhouette       |               | X493                     | Rabbit Crossing                  |        |   |
| X07                                    | Turtle Crossing                        | X244                           | Dinosaur Dead End                                    |                                | X372  | Moose Silhouette      |               | X494                     | Mushrooms                        |        |   |
| X08                                    | Gator Crossing                         | X247                           | Chicken Crossing                                     |                                | X378  | Watch For Motorcycles |               | X495                     | Vulture Crossing                 |        |   |
| X10                                    | Manatee Crossing                       | X252                           | Butterfly Garden                                     |                                | X384  | Sasquatch Silhouette  |               | X496                     | Motorcycle Crossing              |        |   |
| X12                                    | Rattlesnake Dead End                   | X268                           | Critter Crossing                                     |                                | X410  | Alligator Silhouette  |               | X497                     | G.O.A.T.                         |        |   |
| X21                                    | Wild Bird Crossing                     | X276                           | Dino Wild Thing                                      |                                | X412  | Turkey Crossing       |               |                          |                                  |        |   |
| X22                                    | Duck Crossing                          | X280                           | Deer Crossing                                        |                                | X414  | Bat Crossing          |               |                          | Crossing Sign Displays           |        |   |
| X25                                    | Hummingbird Crossing                   | X281                           | Moose Crossing                                       |                                | X419  | Butterfly Crossing    |               | X000                     | Crossing Sign Spinne             | r Rack |   |
| X28                                    | Wolf Crossing                          | X285                           | Tortioise Crossing                                   |                                | X424  | Shark Crossing        |               | X001                     | Crossing Sign Wood (             | Crate  |   |
|                                        | Culmula D. I                           |                                |                                                      |                                | Total | Signs _               | X \$8.50      |                          |                                  |        |   |
| Spinning Rack<br>FREE with \$500 Order |                                        |                                | Namedrops - Minimum 48 pieces<br>Plus .50 cents each |                                |       |                       | Name          | Drops_                   | X .50                            |        |   |
| Additional Racks = \$80.00 each        |                                        |                                | \$24 charge for orders under minimum                 |                                |       |                       | Spinn         | Spinning Rack            |                                  |        | _ |