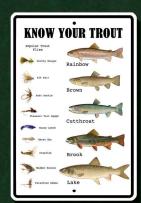

# CROSSWALKS® by Atlas Screen Printing

Screen Printed Aluminum Signs

2025

352-373-4975 (F) atlas@wildcotton.com 800-456-5222 (P) www.wildcotton.com

#### **Crossing Signs**

12" X 12" Caution Yellow Aluminum One Hole at the Top - Suitable for Indoor or Outdoor Use

#### **Warning Signs**

10" X 15" White Aluminum







CROSSING



















WS040



WS039



WS118



WS097



WS036



WS129



WS128

3. Give her a glass of wine



WS045



WS083



WS081



WS003



WS096



WS071



WS082 GLOWS IN THE DARK



WS120



WS062



WS051



WS080



WS066



WS151

#### 2025 ORDER FORM

## **CROSSWALKS®**

#### by Atlas Screen Printing

|                                        | 800 <b>-</b> 456 <b>-</b> 5222 (Phone) | 352-373-497                    | 5 (Fax) atlas@wile                                   | dcotton.com                    | WW    | w.wildcotton.com 13   | 31 SE 10th    | n Ave. Gair              | nesville, FL 32601 <b>-</b> 7998 |        |   |
|----------------------------------------|----------------------------------------|--------------------------------|------------------------------------------------------|--------------------------------|-------|-----------------------|---------------|--------------------------|----------------------------------|--------|---|
| Bill To