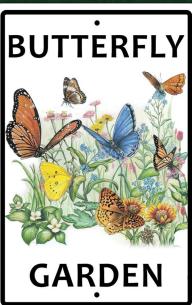

#### by Atlas Screen Printing

|                                        | 800 <b>-</b> 456 <b>-</b> 5222 (Phone) | 352-373-497                    | 5 (Fax) atlas@wile                                   | dcotton.com                    | WW    | w.wildcotton.com 13   | 31 SE 10th    | n Ave. Gair              | nesville, FL 32601 <b>-</b> 7998 |        |   |
|----------------------------------------|----------------------------------------|--------------------------------|------------------------------------------------------|--------------------------------|-------|-----------------------|---------------|--------------------------|----------------------------------|--------|---|
| Bill To                                |                                        |                                |                                                      | Ship To                        |       |                       |               |                          | Order Date                       |        |   |
|                                        |                                        |                                |                                                      |                                |       |                       |               |                          | Ship Date                        |        |   |
|                                        |                                        |                                |                                                      |                                |       |                       |               |                          | PO #                             |        | _ |
| Contact                                |                                        |                                |                                                      | Phone                          |       |                       |               |                          | Sales Rep                        |        |   |
| Email                                  |                                        |                                |                                                      |                                | Fax   |                       |               |                          | Terms                            |        |   |
|                                        | 10" X 15" Warning Signs                | rning Signs 12" X 12" Crossing |                                                      | Signs 12" X 12" Crossing Signs |       |                       |               | 12" X 12" Crossing Signs |                                  |        |   |
| WS003                                  | No Trespass T-Rex                      | X29                            | Grizzly Bear Dead E                                  |                                | X289  | Dinosaur Crossing     | $\overline{}$ | X426                     | Raccoon Crossing                 |        | Ī |
| WS036                                  | Manatee No Wake                        | X33                            | Flamingo Crossing                                    |                                | X301  | Pig Crossing          |               | X430                     | Frog Crossing                    |        | _ |
| WS039                                  | Bird Sanctuary                         | X43                            | Bee Crossing                                         |                                | X302  | Otter Crossing        |               | X431                     | Rattlesnake Crossing             |        | _ |
| WS040                                  | Butterfly Garden                       | X47                            | Bear Crossing                                        |                                | X305  | Wester Hummers        |               | X433                     | Railroad Crossing                |        |   |
| WS045                                  | Wildlife Sanctuary                     | X72                            | Alien Crossing                                       |                                | X310  | T-Rex Crossing        |               | X435                     | Watch for Pricks                 |        |   |
| WS051                                  | Alien Visitor Center                   | X89                            | Cat Crossing                                         |                                | X311  | Cat Silhouette        |               | X438                     | Horse Crossing                   |        |   |
| WS062                                  | Fallout Shelter                        | X90                            | Dog Crossing                                         |                                | X312  | Dog Silhouette        |               | X439                     | Owl Crossing                     |        |   |
| WS066                                  | Center of the Universe                 | X104                           | UFO Crossing                                         |                                | X315  | Squirrel Crossing     |               | X448                     | I Am Smiling Eagle               |        |   |
| WS071                                  | Wine Eye Chart                         | X111                           | Bobcat Crossing                                      |                                | X326  | Do Not Disturb Bear   |               | X451                     | Sea Turtle Crossing              |        |   |
| WS080                                  | Speed of Light                         | X123                           | Roadrunner Crossin                                   | g                              | X327  | Do Not Feed Alligator |               | X452                     | Alien Abduction Zone             |        |   |
| WS081                                  | Reserved for Papa Bear                 | X127                           | Jackalope Crossing                                   |                                | X329  | Nut Case Squirrel     |               | X460                     | Slow Down Sloth                  |        |   |
| WS082                                  | Know Your Salmon                       | X133                           | Slow Traffic (Tortois                                | e)                             | X332  | Fox Crossing          |               | X468                     | Wolf Silhouette                  |        |   |
| WS083                                  | Don't Mess with Mama                   | X143                           | Quail Crossing                                       |                                | X339  | Cowgirl Crossing      |               | X474                     | Up and Atom                      |        |   |
| WS096                                  | Keep Calm T-Rex                        | X193                           | Steam Train Crossin                                  | g                              | X341  | Gnome Crossing        |               | X483                     | Moose Crossing                   |        |   |
| WS097                                  | Keep Calm Gator                        | X195                           | Goat Crossing                                        |                                | X344  | Panther Crossing      |               | X486                     | Burrowing Owl Crossing           |        |   |
| WS118                                  | Gator Parking                          | X197                           | Bear Family Crossing                                 |                                | X349  | Bison Crossing        |               | X487                     | Bee Kind                         |        |   |
| WS120                                  | Know Your Trout                        | X207                           | Office of the Queen                                  |                                | X351  | Horse Silhouette      |               | X488                     | Pollinator Sanctuary             |        |   |
| WS128                                  | Mama Bear Attacks                      | X210                           | Bear Silhouette                                      |                                | X353  | Eagle Crossing        |               | X490                     | Keep Smiling Alligator           |        |   |
| WS129                                  | Papa Bear Attacks                      | X215                           | Wildlife Crossing                                    |                                | X355  | I Believe in Bigfoot  |               | X491                     | Dragon Crossing                  |        |   |
| WS151                                  | Mohs Scale                             | X218                           | Peacock Crossing                                     |                                | X365  | Alligator Dead End    |               | X492                     | Mammoth Crossing                 |        |   |
|                                        | 12" X 12" Crossing Signs               | X237                           | Bigfoot Crossing                                     |                                | X370  | Duck Silhouette       |               | X493                     | Rabbit Crossing                  |        |   |
| X07                                    | Turtle Crossing                        | X244                           | Dinosaur Dead End                                    |                                | X372  | Moose Silhouette      |               | X494                     | Mushrooms                        |        |   |
| X08                                    | Gator Crossing                         | X247                           | Chicken Crossing                                     |                                | X378  | Watch For Motorcycles |               | X495                     | Vulture Crossing                 |        |   |
| X10                                    | Manatee Crossing                       | X252                           | Butterfly Garden                                     |                                | X384  | Sasquatch Silhouette  |               | X496                     | Motorcycle Crossing              |        |   |
| X12                                    | Rattlesnake Dead End                   | X268                           | Critter Crossing                                     |                                | X410  | Alligator Silhouette  |               | X497                     | G.O.A.T.                         |        |   |
| X21                                    | Wild Bird Crossing                     | X276                           | Dino Wild Thing                                      |                                | X412  | Turkey Crossing       |               |                          |                                  |        |   |
| X22                                    | Duck Crossing                          | X280                           | Deer Crossing                                        |                                | X414  | Bat Crossing          |               |                          | Crossing Sign Displays           |        |   |
| X25                                    | Hummingbird Crossing                   | X281                           | Moose Crossing                                       |                                | X419  | Butterfly Crossing    |               | X000                     | Crossing Sign Spinne             | r Rack |   |
| X28                                    | Wolf Crossing                          | X285                           | Tortioise Crossing                                   |                                | X424  | Shark Crossing        |               | X001                     | Crossing Sign Wood (             | Crate  |   |
|                                        | Culmula D. I                           |                                |                                                      |                                | Total | Signs _               | X \$8.50      |                          |                                  |        |   |
| Spinning Rack<br>FREE with \$500 Order |                                        |                                | Namedrops - Minimum 48 pieces<br>Plus .50 cents each |                                |       |                       | Name          | Drops_                   | X .50                            |        |   |
| Additional Racks = \$80.00 each        |                                        |                                | \$24 charge for orders under minimum                 |                                |       |                       | Spinn         | Spinning Rack            |                                  |        | _ |